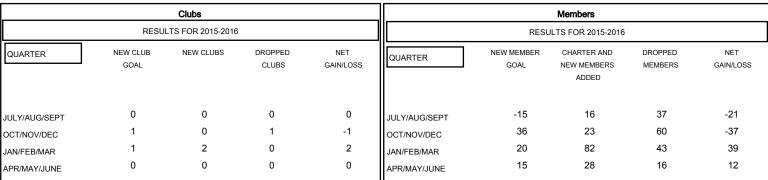

| DROPPED CLUBS: 1 |     | 28 CLUBS OF 50 ADDED 1 OR MORE<br>NEW MEMBERS | GENDER DISTRIBUTION  MALE 1,028 (73.96%) |              |     |
|------------------|-----|-----------------------------------------------|------------------------------------------|--------------|-----|
| DROPPED MEMBERS  |     |                                               | FEMALE                                   | 362 (26.04%) |     |
| DECEASED         | 24  | CLICK HERE FOR HEALTH                         | FAMILY UNIT MEMBERS                      |              | 201 |
| CLUB CANCELLED   | 23  | ASSESSMENT DATA                               | HEAD OF HOUSEHOLD                        |              |     |
| OTHER            | 109 |                                               |                                          |              | 100 |
| TOTAL 156        |     |                                               | NON-HEAD OF HOUSEHOLD                    |              | 101 |