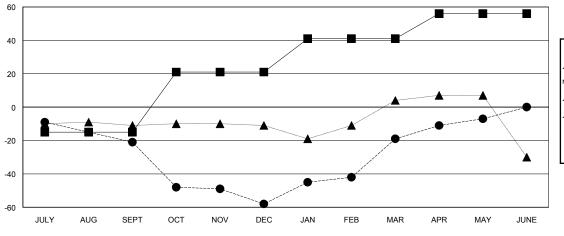

## GOALS AND ACTUAL NEW CLUBS CUMULATIVE

| -■-  | CURRENT YEAR GOALS FOR NEW |
|------|----------------------------|
| MEMB | FRS                        |

CURRENT YEAR ACTUAL MEMBERS

- ▲ - LAST YEAR ACTUAL MEMBERS